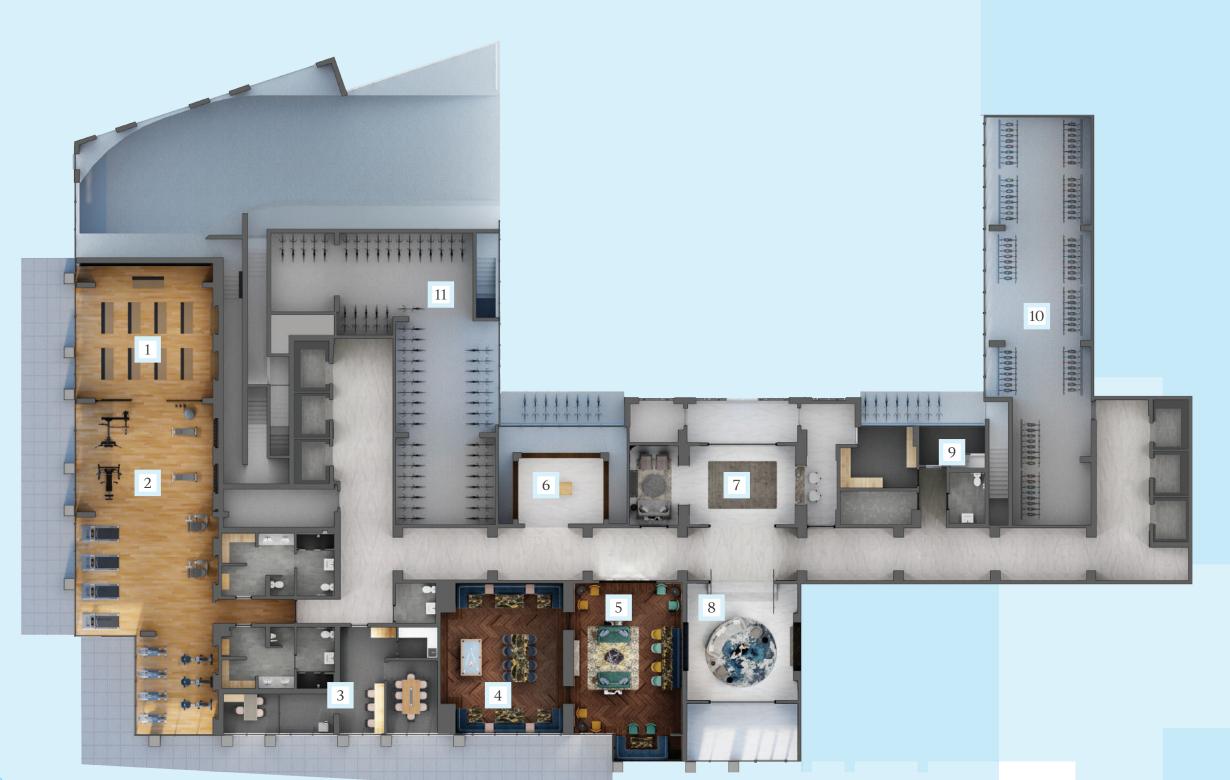

## 7<sup>th</sup> Floor Amenities

- 1. Men's and Women's Change Rooms
- 2. Dry Sauna Room
- 3. Private Dining Room
- 4. Party Room / Lounge
- 5. Outdoor Pool & Hot Tub
- 6. Outdoor BBQ Areas
- 7. Outdoor Lounge Area
- 8. Children's Play Area
- 9. Men's and Women's Change Rooms
- 10. Dry Sauna Room
- 11. Private Dining Room
- 12. Party Room / Lounge