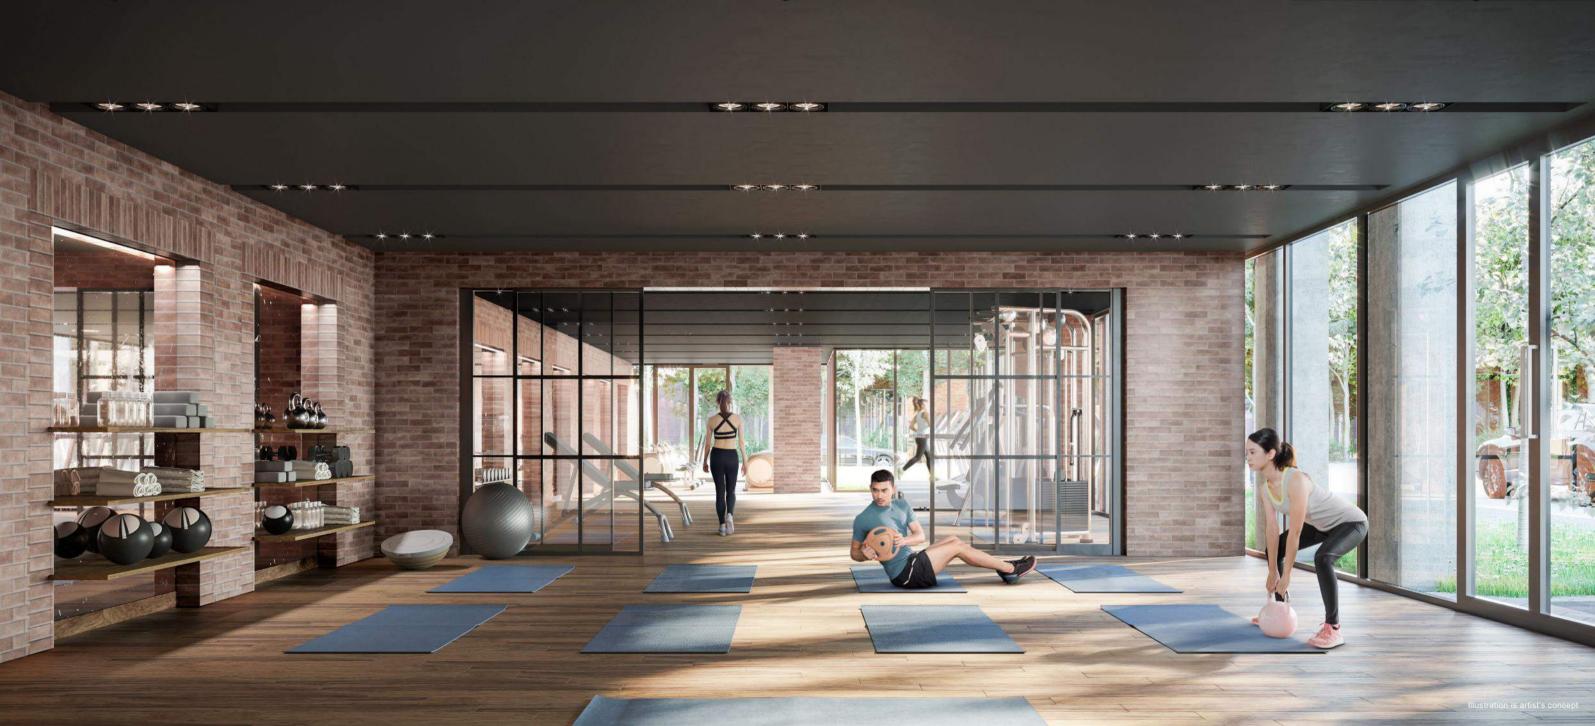

## 7<sup>th</sup> Floor Amenities

- 1. Men's and Women's Change Rooms
- 2. Dry Sauna Room
- 3. Private Dining Room
- 4. Party Room / Lounge
- 5. Outdoor Pool & Hot Tub
- 6. Outdoor BBQ Areas
- 7. Outdoor Lounge Area
- 8. Children's Play Area
- 9. Men's and Women's Change Rooms
- 10. Dry Sauna Room
- 11. Private Dining Room
- 12. Party Room / Lounge