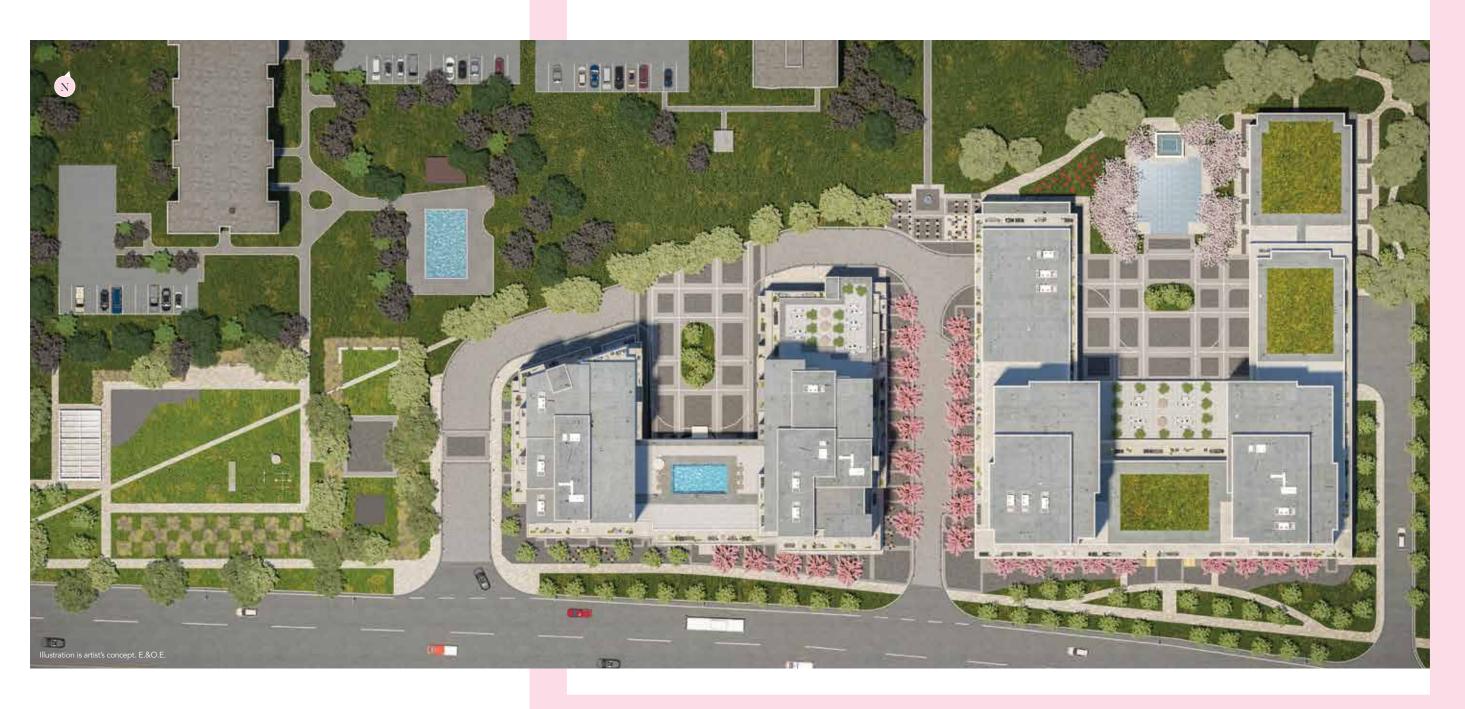

# SITE





## Ground Floor Amenities

- 1. Yoga Studio
- 2. Fitness Room
- 3. Management Office & Board Room
- 4. Workspace WiFi Lounge
- 5. Workspace WiFi Lounge
- 6. Mail Room
- 7. Front Lobby
- 8. Back Lobby
- 9. Pet Spa
- 10. Residents' Bicycle Storage

## 7<sup>th</sup> Floor Amenities

- 1. Men's and Women's Change Rooms
- 2. Dry Sauna Room
- 3. Private Dining Room
- 4. Party Room / Lounge
- 5. Outdoor Pool & Hot Tub
- 6. Outdoor BBQ Areas
- 7. Outdoor Lounge Area
- 8. Children's Play Area
- 9. Men's and Women's Change Rooms
- 10. Dry Sauna Room
- 11. Private Dining Room
- 12. Party Room / Lounge



### Be part of the future

MISSISSAUGA TRANSIT





## The modern day convenience.

otting Hill is so engaging, you may never want to stray far from home. With amenities so close, you certainly