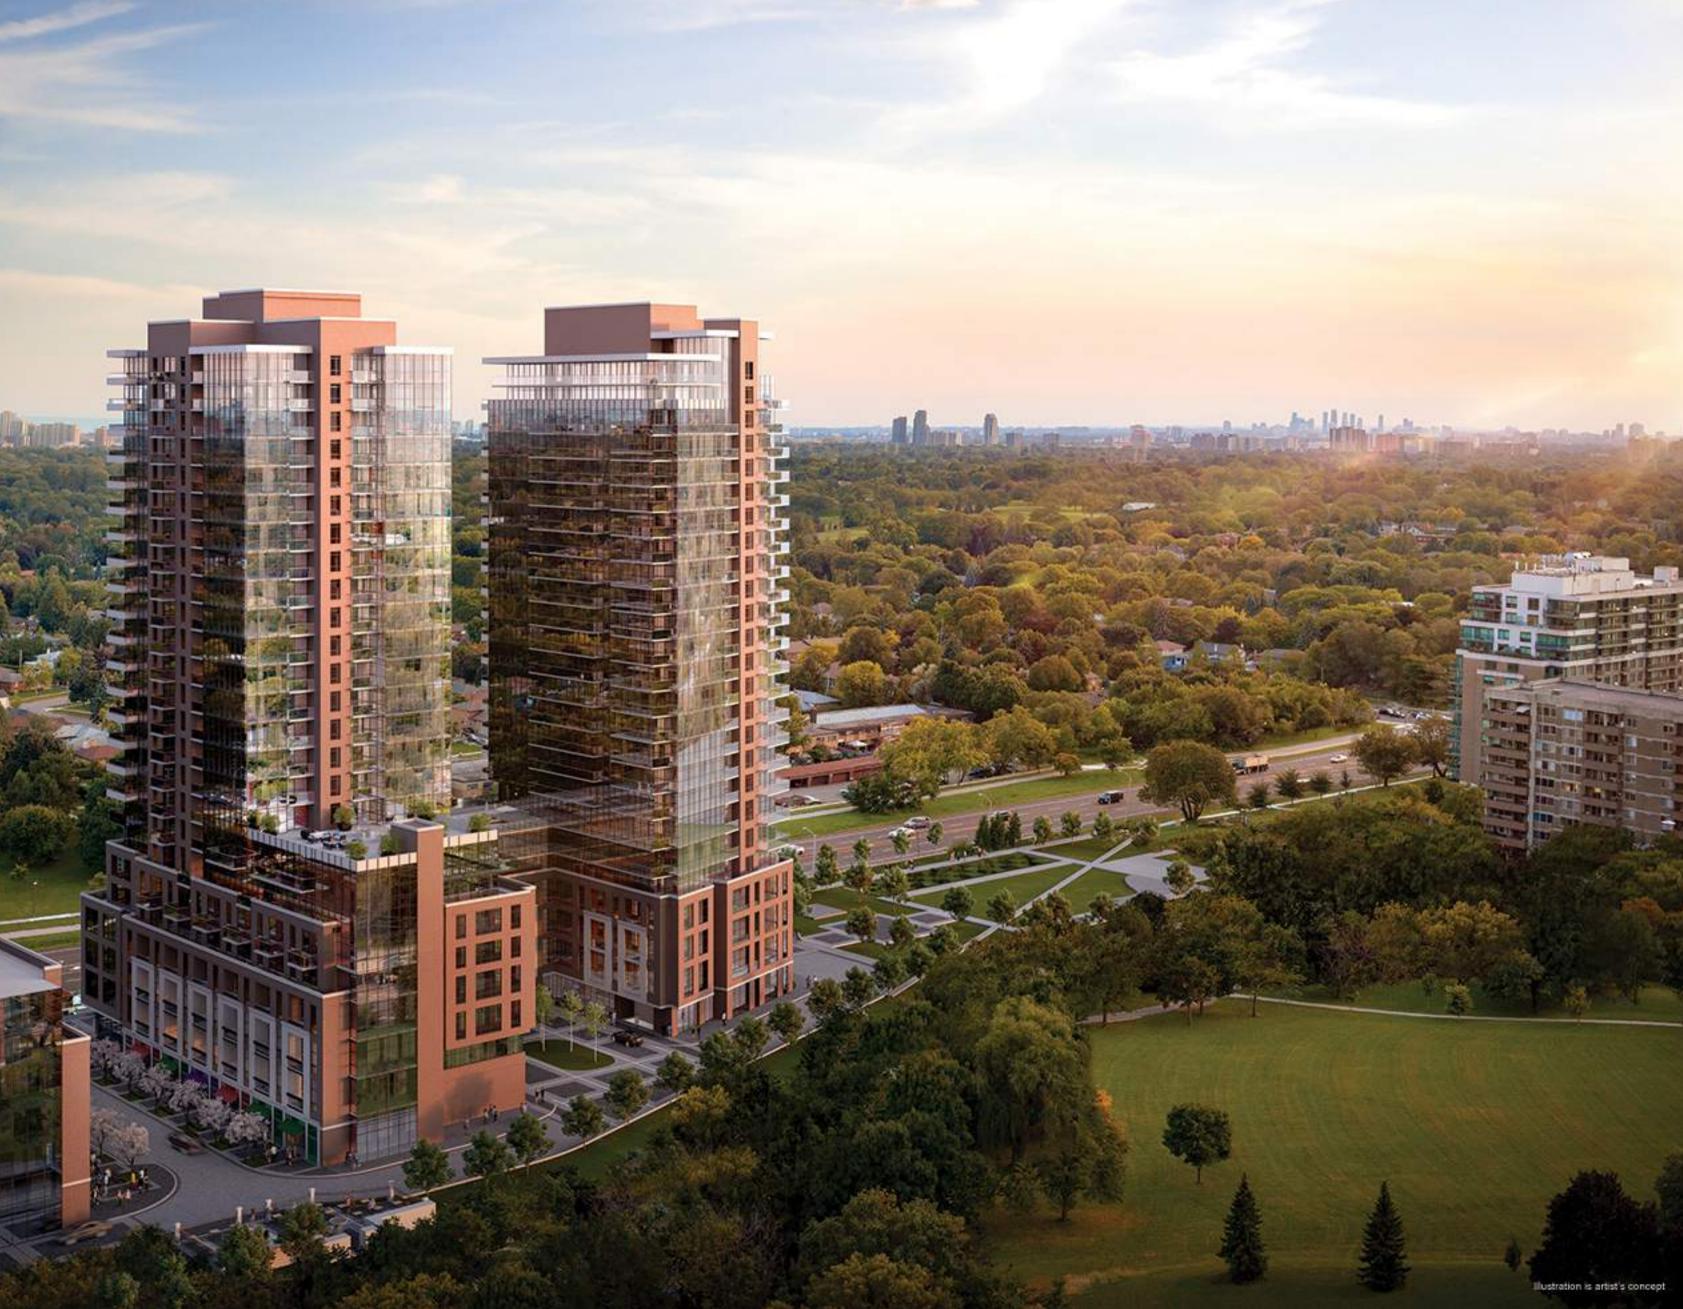

# SITE





## Ground Floor Amenities

- 1. Yoga Studio
- 2. Fitness Room
- 3. Management Office & Board Room
- 4. Workspace WiFi Lounge
- 5. Workspace WiFi Lounge
- 6. Mail Room
- 7. Front Lobby
- 8. Back Lobby
- 9. Pet Spa
- 10. Residents' Bicycle Storage

## 7<sup>th</sup> Floor Amenities

- 1. Men's and Women's Change Rooms
- 2. Dry Sauna Room
- 3. Private Dining Room
- 4. Party Room / Lounge
- 5. Outdoor Pool & Hot Tub
- 6. Outdoor BBQ Areas
- 7. Outdoor Lounge Area
- 8. Children's Play Area
- 9. Men's and Women's Change Rooms
- 10. Dry Sauna Room
- 11. Private Dining Room
- 12. Party Room / Lounge



### Be part of the future

MISSISSAUGA TRANSIT





## The modern day convenience.

otting Hill is so engaging, you may never want to stray far from home. With am