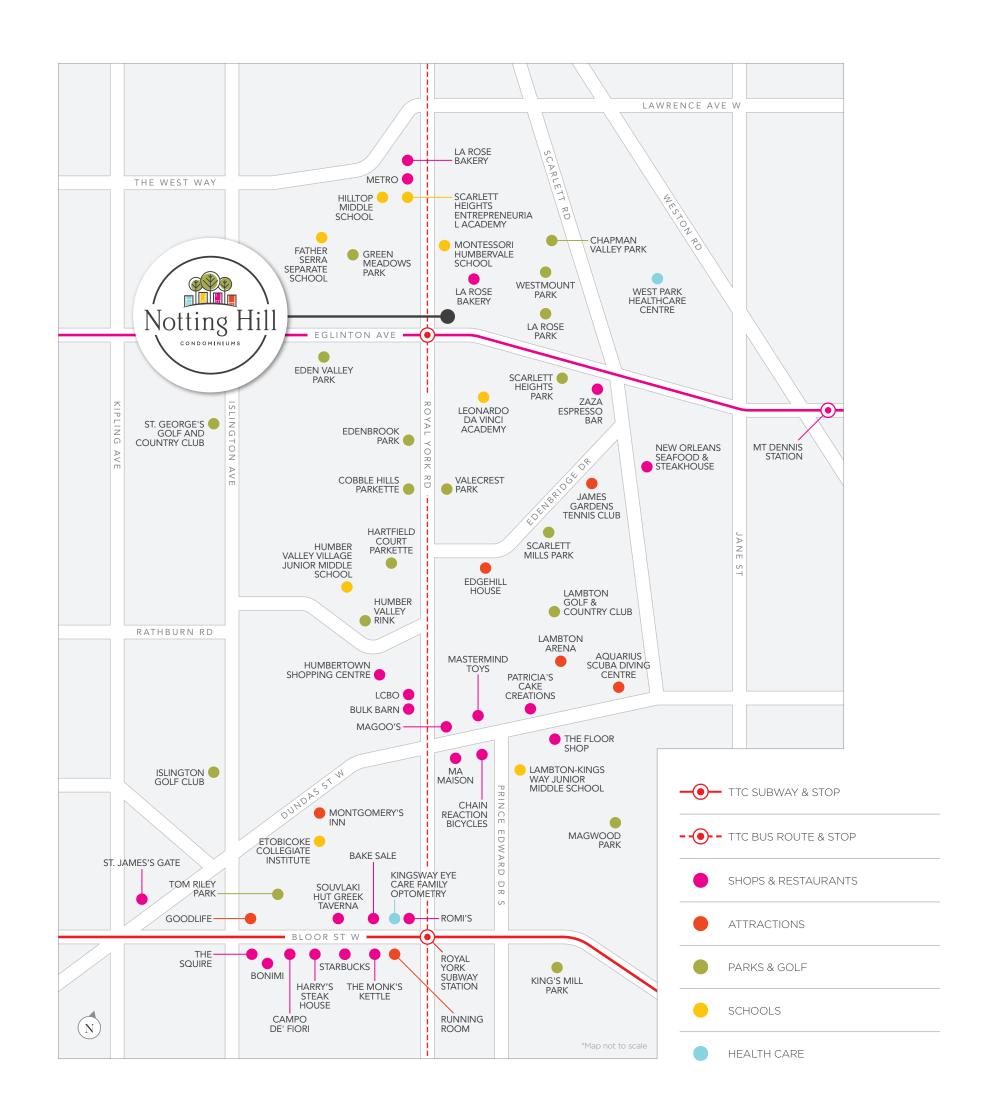

## The modern day convenience.

otting Hill is so engaging, you may never want to stray far from home. With amenities so close, you certainly may not need to. Situated in the heart of Toronto's admired and desirable West End at Royal York and Eglinton, you'll find great schools, lush parkland and established health care facilities all at your doorstep. Recognized since the 1930's as one of Toronto's most gracious neighbourhoods you will be a part of an established community where amenities are all within easy reach and downtown is a short commute away.

## You don't need a passport to enjoy Notting Hill.

At first glance, you may feel you've jetted to London. The quaint neighbourhood shops, the open-air cafes, this is the way life should be experienced and it's all right outside your front door here at Notting Hill.